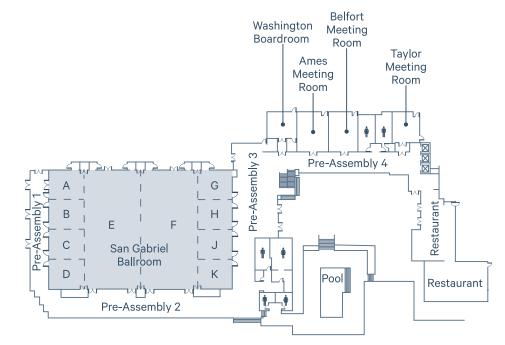

### **FIRST FLOOR**

San Gabriel Ballroom Pre-Assembly Washington Boardroom Ames Meeting Room Belfort Meeting Room Taylor Meeting Room

## **ROOM DIMENSIONS AND SEATING CAPACITY**

SQ FEET SQ METERS DIMENSIONS HEIGHT BANQUET THEATER RECEPTION CLASSROOM U-SHAPE SQUARE CONFERENCE

| SAN GABRIEL PRE-ASSEMBLY | 10,787 | 1,002 | 69' x 156'  | -         | 600  | -     | 1000 | -   | -  | -  | -  |  |
|--------------------------|--------|-------|-------------|-----------|------|-------|------|-----|----|----|----|--|
| SAN GABRIEL BALLROOM     | 16,000 | 1,479 | 102' x 156' | 18' - 22' | 1200 | 1,500 | 1400 | 700 | -  | -  | -  |  |
| SAN GABRIEL A            | 744    | 69    | 25' x 29'   | 18'       | 50   | 75    | 70   | 45  | 18 | 20 | 18 |  |
| SAN GABRIEL B            | 744    | 69    | 25' x 29'   | 18'       | 50   | 75    | 70   | 45  | 18 | 20 | 18 |  |
| SAN GABRIEL C            | 744    | 69    | 25' x 29'   | 18'       | 50   | 75    | 70   | 45  | 18 | 20 | 18 |  |
| SAN GABRIEL D            | 744    | 69    | 25' x 29'   | 18'       | 50   | 75    | 70   | 45  | 18 | 20 | 18 |  |
| SAN GABRIEL E            | 4,977  | 462   | 102' x 49'  | 22'       | 370  | 500   | 500  | 270 | -  | -  | -  |  |
| SAN GABRIEL F            | 4,977  | 462   | 102' x 49'  | 22'       | 370  | 500   | 500  | 270 | -  | -  | -  |  |
| SAN GABRIEL G            | 744    | 69    | 25' x 29'   | 18'       | 50   | 75    | 70   | 45  | 18 | 20 | 18 |  |
| SAN GABRIEL H            | 744    | 69    | 25' x 29'   | 18'       | 50   | 75    | 70   | 45  | 18 | 20 | 18 |  |
| SAN GABRIEL J            | 744    | 69    | 25' x 29'   | 18'       | 50   | 75    | 70   | 45  | 18 | 20 | 18 |  |
| SAN GABRIEL K            | 744    | 69    | 25' x 29'   | 18'       | 50   | 75    | 70   | 45  | 18 | 20 | 18 |  |
| AMES MEETING ROOM        | 856    | 79    | 33' x 26'   | 11'       | 60   | 85    | 75   | 48  | 21 | 24 | 20 |  |
| BELFORT MEETING ROOM     | 856    | 79    | 33' x 26'   | 11'       | 60   | 85    | 75   | 48  | 21 | 24 | 20 |  |
| TAYLOR MEETING ROOM      | 606    | 56    | 25' x 24'   | 11'       | 40   | 60    | 55   | 32  | 15 | 16 | 15 |  |
| WASHINGTON BOARDROOM     | 636    | 59    | 27' x 24'   | 11'       | -    | -     | -    | -   | 10 | -  | 10 |  |
|                          |        |       |             |           |      |       |      |     |    |    |    |  |